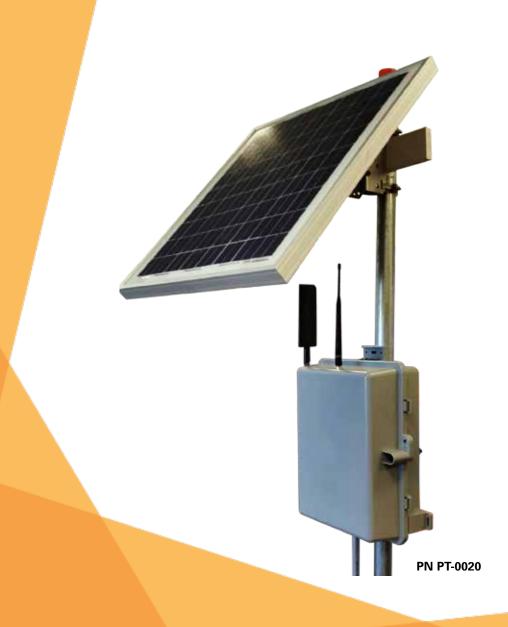

## **Description**

The ProtranPLUS Solar Power Supply System is a high quality, fully integrated solar powered communication package specifically designed to provide ample power to our Protran control units.

Featuring a powerful 40W solar panel and an 72Ah deep cycle battery, this system can power any of our Protran models and consists of a heavy gage NEMA 4 steel enclosure and a solar panel that can be mounted to a 2" to 4" diameter pipe or mast.

Fully pre-asssembled and pre-tested, the ProtranPLUS Solar Power Supply System offers a one-stop solution; quick, simple installation, and years of trouble free, reliable operation.

| Maximum Power (P)                      | 40W           |
|----------------------------------------|---------------|
| Voltage at Pmax (V)                    | 17.2V         |
| Current at Pmax (I)                    | 2.32A         |
| Maximum System Voltage Power Tolerance | ± 5%          |
| Stand-by Battery                       | 12VDC @ 75 Ah |